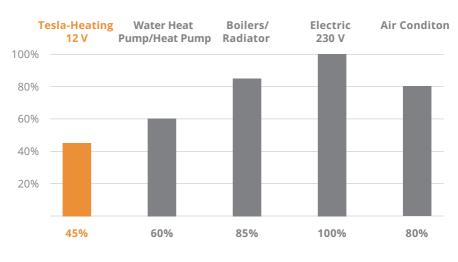

rgy from renewable resources, direct connection to alternative power sources and accumulators is possible.



## cost-efficient

Since neither a chimney nor a fuel tank are needed for Tesla floor heating, the initial investment is low.

Our heating system is also very energy-efficient.



### safe

Our products are certified and meet the highest quality standards.



### modern

Tesla-heating technology is versatile and fits perfectly into a smart home.



# comfortable

Our heating system offers an ideal temperature profile for every room.



# hygienic

Underfloor heating is ideal for allergy sufferers. With underfloor heating, the heat is distributed evenly without raising dust.

# **Heating efficiency**

House 150 m<sup>2</sup>



# **Expenditure**

House 150 m<sup>2</sup>, 10+ years



# **Energy consumption**

Single-family house, 20 000 kWh

|                       | cent per kwii |
|-----------------------|---------------|
| Tesla-Heating 12V     | 3 Ct.         |
| Brine-water heat pump | 4 Ct.         |
| Wood chip heating     | 5 Ct.         |
| Air-water heat pump   | 5 Ct.         |
| Gas heating           | 8 Ct.         |
| Piece wood heating    | 8 Ct.         |
| Pellet heating        | 10 Ct.        |
| Oil heating           | 11 Ct.        |
| Electric heating      | 18 Ct.        |
| Fuel cell heating     | 24 Ct.        |

Cent per kWh









We would be happy to advise you on your building project. Contact us without obligation for your next smart solution.





## Thermo Systems GmbH