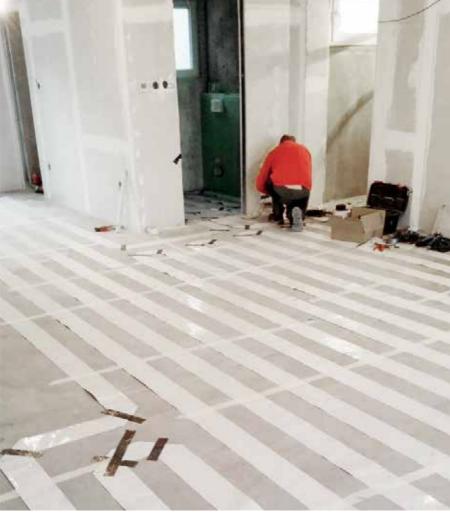

# Durable and environmentally friendly

Are you looking for a modern and energy-efficient heating system for a renovation or new construction project? Then Tesla Heating is the right choice for you.

Installing the Tesla heating system is quick and easy. Whether tiles, laminate floors, wooden floors, stone slabs or carpets - the aluminium heating tapes can be laid under or over any type of floor covering. But not only floors, also walls, ceilings and staircases are suitable for installation. The narrowest heating tapes (0.2 mm) are ideal for renovation projects and can be applied to any existing floor. The accompanying metal housing contains the transformer and electronics. Place it on the wall or invisibly in the wall as desired.