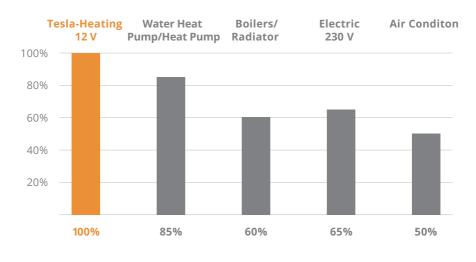

sibly in the wall as desired.



# ecological

To use energy from renewable resources, direct connection to alternative power sources and accumulators is possible.



## cost-efficient

Since neither a chimney nor a fuel tank are needed for Tesla floor heating, the initial investment is low.

Our heating system is also very energy-efficient.



### safe

Our products are certified and meet the highest quality standards.



### modern

Tesla-heating technology is versatile and fits perfectly into a smart home.



# comfortable

Our heating system offers an ideal temperature profile for every room.



# hygienic

Underfloor heating is ideal for allergy sufferers. With underfloor heating, the heat is distributed evenly without raising dust.

# **Heating efficiency**

House 150 m<sup>2</sup>



# **Expenditure**

House 150 m<sup>2</sup>, 10+ years



# **Energy consumption**

Single-family house, 20 000 kWh

|                       | cent per kwii |
|-----------------------|---------------|
| Tesla-Heating 12V     | 3 Ct.         |
| Brine-water heat pump | 4 Ct.         |
| Wood chip heating     | 5 Ct.         |
| Air-water heat pump   | 5 Ct.         |
| Gas heating           | 8 Ct.         |
| Piece wood heating    | 8 Ct.         |
| Pellet heating        | 10 Ct.        |
| Oil heating           | 11 Ct.        |
| Electric heating      | 18 Ct.        |
| Fuel cell heating     | 24 Ct.        |

Cent per kWh









We would be happy to advise you on your building project. Contact us without obligation for your next smart solution.





## Thermo Systems GmbH